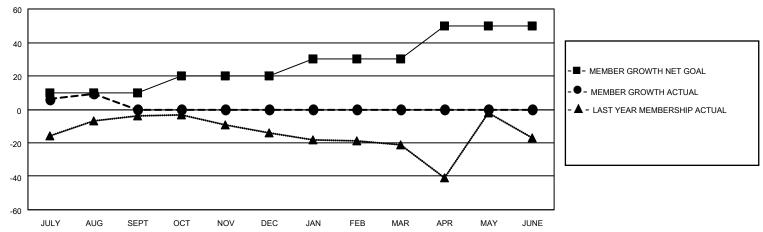

## GOALS AND ACTUAL MEMBERS CUMULATIVE

| DROPPED CLUBS: 1 |    | 9 CLUBS OF 37 ADDED 1 OR<br>MORE NEW MEMBERS | GENDER DISTRIBUTION                |              |  |
|------------------|----|----------------------------------------------|------------------------------------|--------------|--|
|                  |    | WORL NEW WEINBERG                            | MALE                               | 544 (69.21%) |  |
|                  |    |                                              | FEMALE 242 (30.79%)                |              |  |
| DROPPED MEMBERS  |    |                                              | NON BINARY                         | 0 (0.00%)    |  |
| <u> </u>         |    |                                              | PREFER NOT TO ANSWER 0 (0.00%)     |              |  |
| DECEASED         | 3  |                                              |                                    | ,            |  |
| CLUB CANCELLED   | 0  | CLICK HERE FOR CUMULATIVE                    | TOTAL FAMILY UNIT MEMBERS          | 117          |  |
| OTHER            | 11 | MEMBERSHIP DATA                              |                                    |              |  |
| TOTAL 14         |    |                                              | FAMILY MEMBERS PAYING HALF DUES 60 |              |  |
|                  |    |                                              |                                    |              |  |

## MONTHLY MEMBERSHIP PROGRESS REPORT

LOCATION ALABAMA District 34 B Results as of: 8/31/2022

| Clubs RESULTS FOR 2022-2023 |   |   |   | Members RESULTS FOR 2022-2023 |    |    |    |
|-----------------------------|---|---|---|-------------------------------|----|----|----|
|                             |   |   |   |                               |    |    |    |
| JULY/AUG/SEPT               | 0 | 0 | 1 | JULY/AUG/SEPT                 | 10 | 24 | 14 |
| OCT/NOV/DEC                 | 1 | 0 | 0 | OCT/NOV/DEC                   | 10 | 0  | 0  |
| JAN/FEB/MAR                 | 0 | 0 | 0 | JAN/FEB/MAR                   | 10 | 0  | 0  |
| APR/MAY/JUNE                | 1 | 0 | 0 | APR/MAY/JUNE                  | 20 | 0  | 0  |