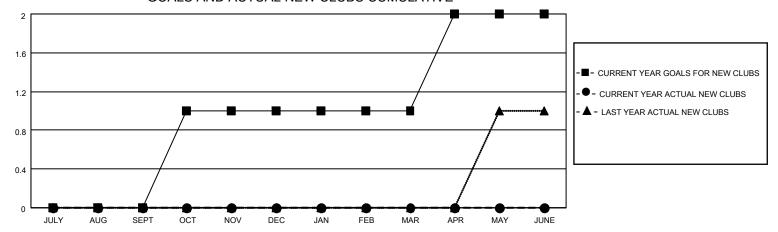

## GOALS AND ACTUAL NEW CLUBS CUMULATIVE

## MONTHLY MEMBERSHIP PROGRESS REPORT

LOCATION ALABAMA District 34 B Results as of: 8/31/2022

| Clubs RESULTS FOR 2022-2023 |   |   |   | Members RESULTS FOR 2022-2023 |    |    |    |
|-----------------------------|---|---|---|-------------------------------|----|----|----|
|                             |   |   |   |                               |    |    |    |
| JULY/AUG/SEPT               | 0 | 0 | 1 | JULY/AUG/SEPT                 | 10 | 24 | 14 |
| OCT/NOV/DEC                 | 1 | 0 | 0 | OCT/NOV/DEC                   | 10 | 0  | 0  |
| JAN/FEB/MAR                 | 0 | 0 | 0 | JAN/FEB/MAR                   | 10 | 0  | 0  |
| APR/MAY/JUNE                | 1 | 0 | 0 | APR/MAY/JUNE                  | 20 | 0  | 0  |